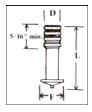

## **Capacitor Discharge Annular Grooved Weld Pins**

CD Annular Grooved (Navy) Weld Pins - 3/16" Dia.

| CD Annular Grooved Weld Pin Specifications |                                                                                    |                   |                             |                                             |               |
|--------------------------------------------|------------------------------------------------------------------------------------|-------------------|-----------------------------|---------------------------------------------|---------------|
| MATERIAL                                   | FINISH                                                                             | ''D''             | "L"                         | MILD<br>STEEL /<br>STAINLESS<br>STEEL ''F'' | ALUM<br>''F'' |
| Low Carbon Steel<br>Aluminum               | Mild Steel pins are<br>copper coated.<br>Other coatings<br>quoted upon<br>request. | .1875<br>(3/16'') | 7/8''<br>1-7/8''<br>2-7/8'' | .250                                        | .250          |