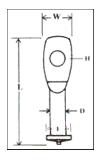

## **Capacitor Discharge Accoustical Hanger / Lagging Pins**

| CD Accoustical Hanger Specifications |                                                                        |      |      |      |       |      |
|--------------------------------------|------------------------------------------------------------------------|------|------|------|-------|------|
| MATERIAL                             | FINISH                                                                 | "D"  | "H"  | "W"  | "L"   | "F"  |
| Low Carbon Steel<br>Aluminum         | Mild Steel pins are copper coated. Other coatings quoted upon request. | .167 | .187 | .312 | 1.125 | .250 |