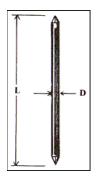

## Double Pointed Weld Pins - 10 & 12 Gauge

| Double Pointed Weld Pin Specifications  |                                                                        |                    |               |                   |  |  |  |
|-----------------------------------------|------------------------------------------------------------------------|--------------------|---------------|-------------------|--|--|--|
| MATERIAL                                | FINISH                                                                 | "D"                | min.<br>''L'' | FERRULE           |  |  |  |
| Low Carbon Steel<br>304 Stainless Steel | Mild Steel pins are copper coated. Other coatings quoted upon request. | 10 Gauge<br>(.135) | 3/4''         | FB-2<br>See below |  |  |  |