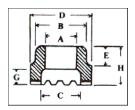

| Ferrule Specifications |      |      |      |      |      |      |      |  |  |
|------------------------|------|------|------|------|------|------|------|--|--|
| MATERIAL               | A    | В    | C    | D    | E    | G    | Н    |  |  |
| Ceramic                | .154 | .281 | .190 | .375 | .156 | .065 | .390 |  |  |